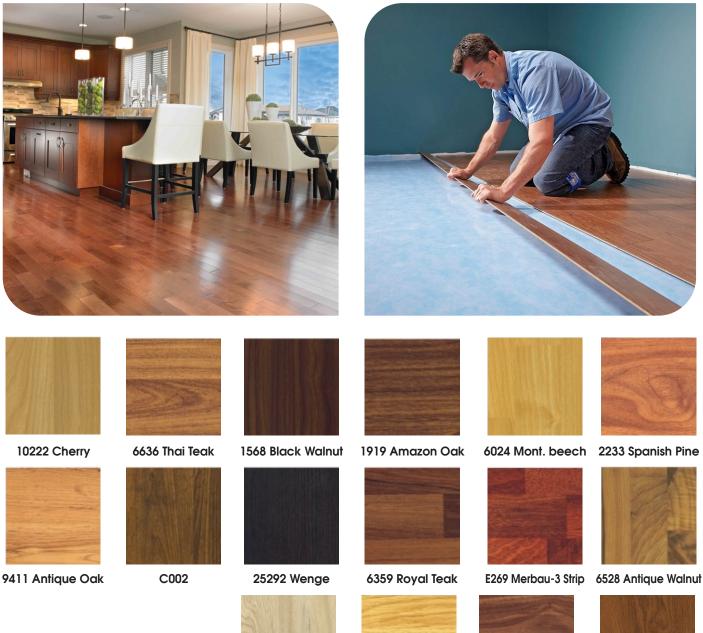

### **Our Flooring Collection** e-Clip

A continual source of creativity, this pioneer of KVC range offers FUSS-FREE Glueless installation. The e-clip is a hard bearing laminate flooring, 8.33mm thick, which has become a classic of VC range. It's great when simple also means good looking.

- High Quality high performance Floor.
- Highly preferable for Commercial usages. •
- Unmatched decor and Panel Quality. Manufactured in Europe.
- Impact & wear resistance tests as per earlier recognized norms place e-clip as a W5 grade product with a taber value of 19500 at IP & 21500 at FP.

8202

290-2 Classical Oak

2258 Lace

2656 Mountain Oak