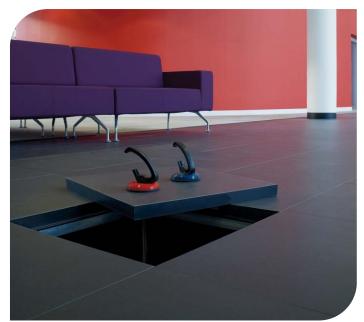

# Our Flooring Collection **RAISED ACCESS**

#### **RAISED ACCESS FLOOR SYSTEMS**

KVC Flooring offers solutions for raised access floor systems combining high quality and aesthetic with functionality and safety, from headquarters corporation offices to government buildings, libraries, casinos, airports, data processing centers, laboratories, and other facilities.

Raised Access Floor Systems are modular, made up of tiles which are supported on a steel structure with different heights to achieve different levels. All raised floor panels are independent and identical which allows the exchange among themselves and the access to the remaining space underneath.