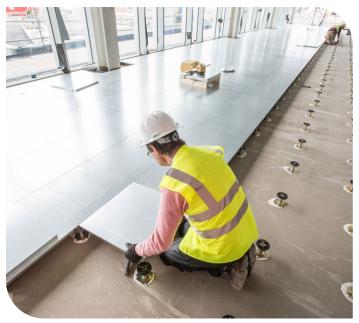

# Our Flooring Collection **RAISED ACCESS**

#### **RAISED ACCESS FLOOR SYSTEMS**

KVC Flooring offers solutions for raised access floor systems combining high quality and aesthetic with functionality and safety, from headquarters corporation offices to government buildings, libraries, casinos, airports, data processing centers, laboratories, and other facilities.

Raised Access Floor Systems are modular, made up of tiles which are supported on a steel structure with different heights to achieve different levels. All raised floor panels are independent and identical which allows the exchange among themselves and the access to the remaining space underneath.