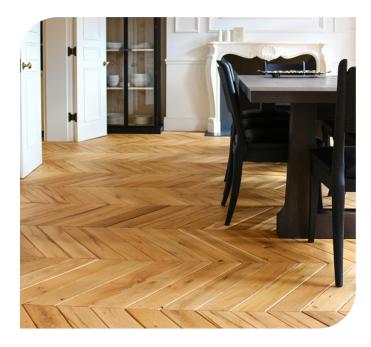

## Our Flooring Collection **HARDWOOD**

## The incomparable natural beauty and elegance of solid wood floors beneath one's feet!

Available in a wide range of exotic Tropical solid woods from across the globe, KVC floors are 100% natural solid wood, so they not only look exquisite, but last longer than other alternatives. The range of woodspecies such as Teak, Oak, Merbau, Maple, Kampas, Tuari etc. Offers a wide spectrum of textures, shades and patterns to match every aesthetic demand and complement every decor. All KVC solid wood floors are factory-finished and ready to-lay. The tongue and groove provided on all four sides of each floorboard ensures quick, precise and easy installation. The six layers of Polyerenthane lacquer coating make the floor comparatively maintenance-free. In addition, KVC floorboards can be made available in various sizes to suite different design options.