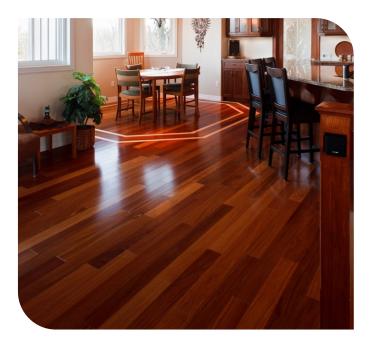

## Our Flooring Collection **HARDWOOD**

## The incomparable natural beauty and elegance of solid wood floors beneath one's feet!

Available in a wide range of exotic Tropical solid woods from across the globe, KVC floors are 100% natural solid wood, so they not only look exquisite, but last longer than other alternatives. The range of woodspecies such as Teak, Oak, Merbau, Maple, Kampas, Tuari etc. Offers a wide spectrum of textures, shades and patterns to match every aesthetic demand and complement every decor. All KVC solid wood floors are factory-finished and ready to-lay. The tongue and groove provided on all four sides of each floorboard ensures quick, precise and easy installation. The six layers of Polyerenthane lacquer coating make the floor comparatively maintenance-free. In addition, KVC floorboards can be made available in various sizes to suite different design options.