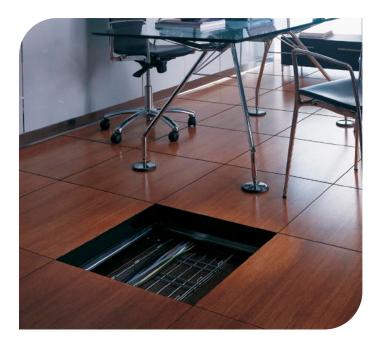

# Our Flooring Collection **RAISED ACCESS**

#### **RAISED ACCESS FLOOR SYSTEMS**

KVC Flooring offers solutions for raised access floor systems combining high quality and aesthetic with functionality and safety, from headquarters corporation offices to government buildings, libraries, casinos, airports, data processing centers, laboratories, and other facilities.

Raised Access Floor Systems are modular, made up of tiles which are supported on a steel structure with different heights to achieve different levels. All raised floor panels are independent and identical which allows the exchange among themselves and the access to the remaining space underneath.