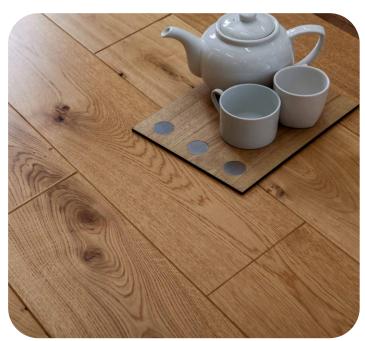

## The incomparable natural beauty and elegance of solid wood floors beneath one's feet!

Available in a wide range of exotic Tropical solid woods from across the globe, KVC floors are 100% natural solid wood, so they not only look exquisite, but last longer than other alternatives. The range of woodspecies such as Teak, Oak, Merbau, Maple, Kampas, Tuari etc. Offers a wide spectrum of textures, shades and patterns to match every aesthetic demand and complement every decor. All KVC solid wood floors are factory-finished and ready to-lay. The tongue and groove provided on all four sides of each floorboard ensures quick, precise and easy installation. The six layers of Polyerenthane lacquer coating make the floor comparatively maintenance-free. In addition, KVC floorboards can be made available in various sizes to suite different design options.