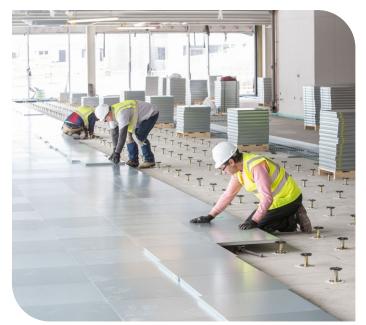

# Our Flooring Collection **RAISED ACCESS**

#### **RAISED ACCESS FLOOR SYSTEMS**

KVC Flooring offers solutions for raised access floor systems combining high quality and aesthetic with functionality and safety, from headquarters corporation offices to government buildings, libraries, casinos, airports, data processing centers, laboratories, and other facilities.

Raised Access Floor Systems are modular, made up of tiles which are supported on a steel structure with different heights to achieve different levels. All raised floor panels are independent and identical which allows the exchange among themselves and the access to the remaining space underneath.